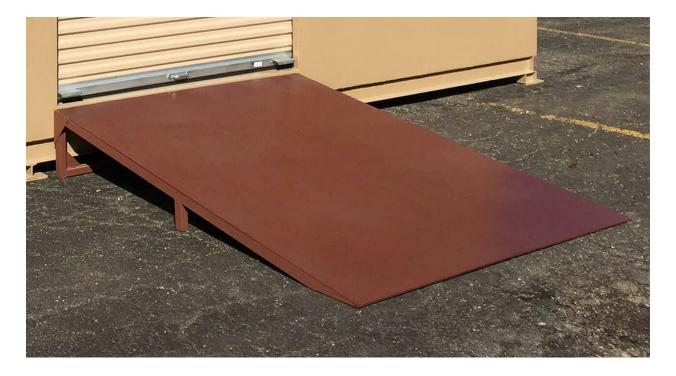

## **Steel Loading Ramp for Hazmat Storage Lockers** SKU# 9515

Loading your <u>hazardous storage buildings</u> is a breeze with this steel loading ramp. It is easy to attach, use, and detach, allowing for loading with a hand truck.